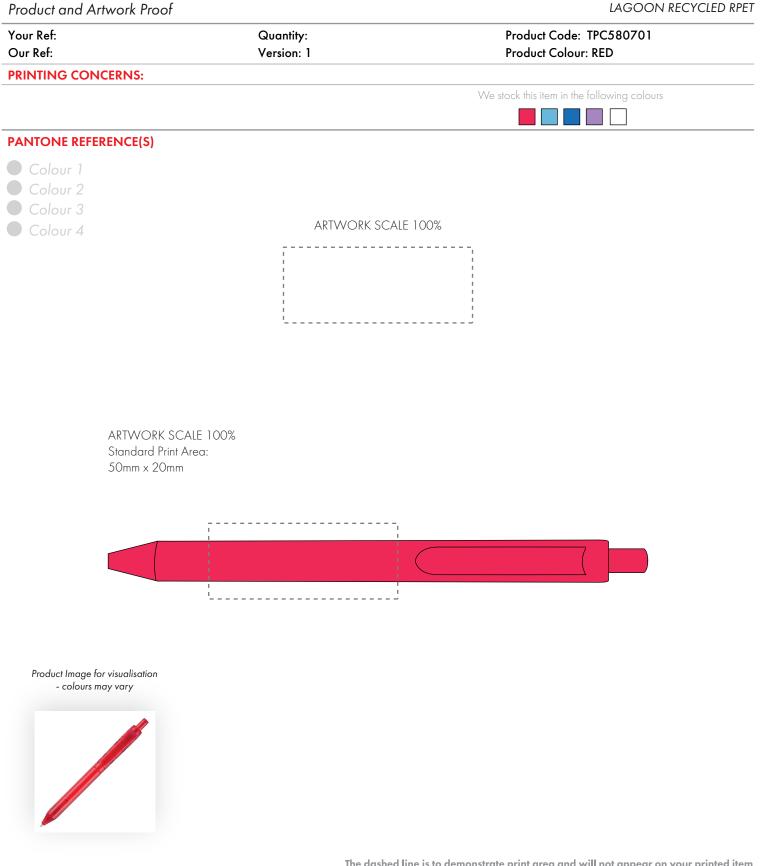

The dashed line is to demonstrate print area and will not appear on your printed item

- 1. Your order will not go in to print and production time cannot be confirmed, unless artwork has been approved via the online system.
- 2. Once printed, artwork cannot be amended, mistakes must be rectified at visual stage.
- 3. Claims for faulty goods will be honoured, only if the goods are returned to us. We will not issue credits/refunds for items that have been distributed. Please ensure that goods are satisfactory before distribution